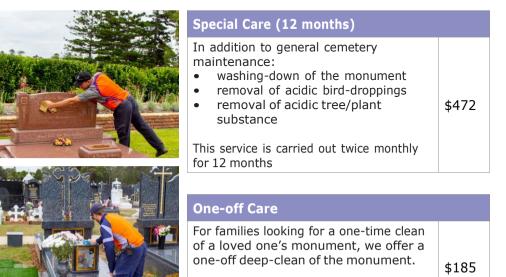

## **Monumental Care Options**

Rookwood General Cemetery endeavours to keep Rookwood presentable at all times.

We also provide additional care options for families that would like further maintenance carried out on their loved ones' allotments.