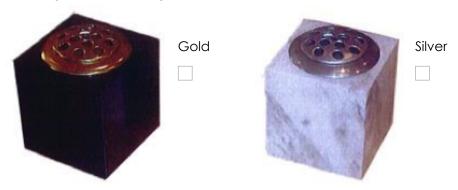

## Select Vase Insert Colour (if applicable)

Silver or gold insert only, granite vase is not included.

Kindly send completed form to memorials@rookwoodcemetery.com.au