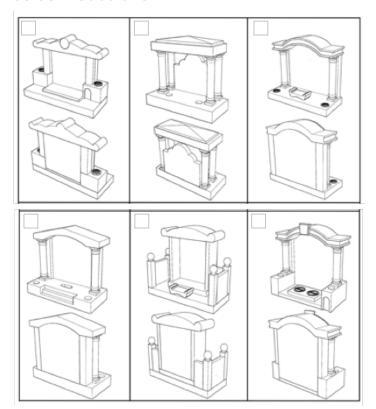

## Instructions Select Headstone

**Select Granite Colour** 

Imperial Red (included)

Blue Pearl

Light Grey

Glory Black