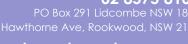

## Circle of Love - Bronze Star Order Form

| Allotm        |  |         |        |      |
|---------------|--|---------|--------|------|
| Deceased Name |  |         |        |      |
| Zone          |  | Section | Allotm | nent |

## Instructions

Use the table below for your inscription text.

Take care with spelling, dates and other details. Your first two changes in design are complimentary, however, any additional changes will incur an additional cost as per the fees & charges on our website.

Any non-standard (not on an ENG AUS keyboard) characters must be provided electronically to **memorials@rookwoodcemetery.com.au** as a .txt, .doc. or .pdf file.

| Plaque Size: 150mm x 125mm - 6 lines of inscription |
|-----------------------------------------------------|
|                                                     |
|                                                     |
|                                                     |
|                                                     |
|                                                     |
|                                                     |
|                                                     |
|                                                     |
|                                                     |
|                                                     |
|                                                     |