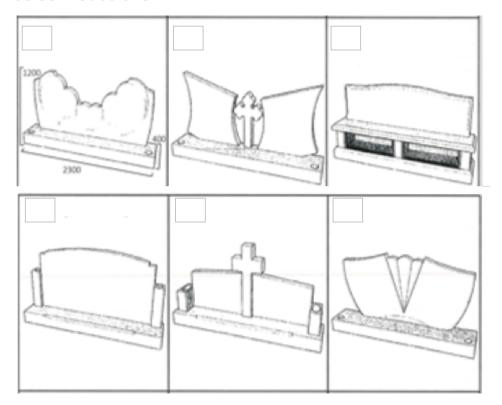

|
|                                      |     |      |     |       |  |           |  |
| Phone                                |     |      |     | Email |  |           |  |
| Signat                               | ure |      |     | Date  |  |           |  |
| Licence Holder 2 / Applicant Details |     |      |     |       |  |           |  |
| Name                                 |     |      |     |       |  |           |  |
| Addre                                | ss  |      |     |       |  |           |  |
|                                      |     |      |     |       |  |           |  |
|                                      |     |      |     |       |  |           |  |

**Email** 

Date

Please complete inscription details on the next page.



# Instructions Select Headstone



#### **Select Granite Colour**



## Select Insert Colour (if applicable)

Silver or Gold insert only, granite vase is not included.



Kindly send completed form to memorials@rookwoodcemetery.com.au

2