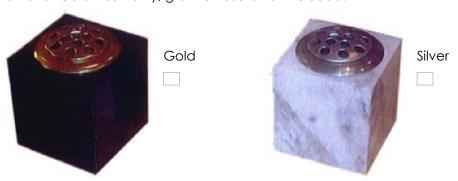

## Select Insert Colour (if applicable)

Silver or Gold insert only, granite vase is not included.

Kindly send completed form to memorials@rookwoodcemetery.com.au

2