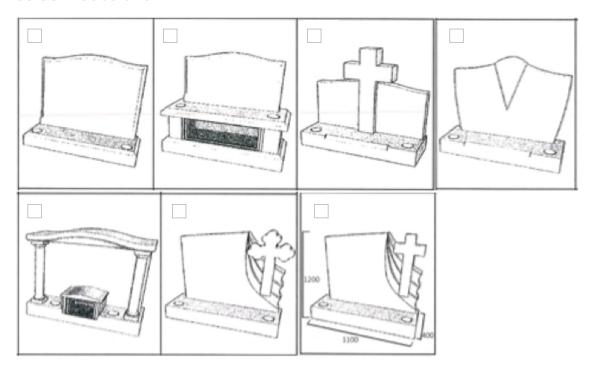

|  |
| Phone                                |     |         |  | Email |  |           |  |
| Signatu                              | ıre |         |  | Date  |  |           |  |
| Licence Holder 2 / Applicant Details |     |         |  |       |  |           |  |
| Name                                 |     |         |  |       |  |           |  |
| Addres                               | 3S  |         |  |       |  |           |  |
|                                      |     |         |  |       |  |           |  |
| Phone                                |     |         |  | Email |  |           |  |
|                                      |     |         |  |       |  |           |  |

Date

Please complete inscription details on the next page.



## Instructions **Select Headstone**



#### **Select Granite Colour**



Grandee



Blue Pearl



Glory Black



Tamin

## Select Insert Colour (if applicable)

Silver or gold insert only. Granite vase is not included.



**Optional Extras** 



Silver

P.O.A

Condelli Box

Inscription on the reverse side of headstone

Kindly send completed form to <a href="mailto:memorials@rookwoodcemetery.com.au">memorials@rookwoodcemetery.com.au</a>