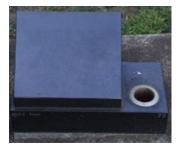

# Instructions Select Headstone

☐ Round Top

☐ Teddy Bear

Tribute

Further options are available on request.