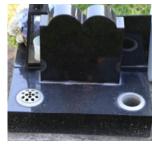

# Instructions Select Headstone

☐ Round Top

☐ Teddy Bear

Tribute

Further options are available on request.