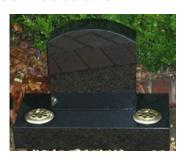

# Instructions Select Headstone

☐ Round Top

☐ Teddy Bear

Tribute

Further options are available on request.