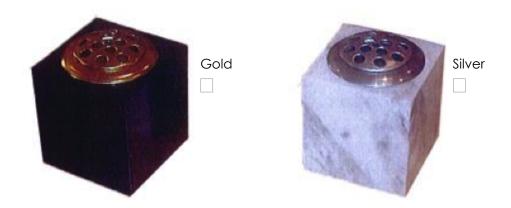

### Select Granite Colour

Glory Black

Select Vase Insert Colour (if applicable)

Silver or gold insert only, granite vase is not included.

Kindly send completed form to memorials@rookwoodcemetery.com.au