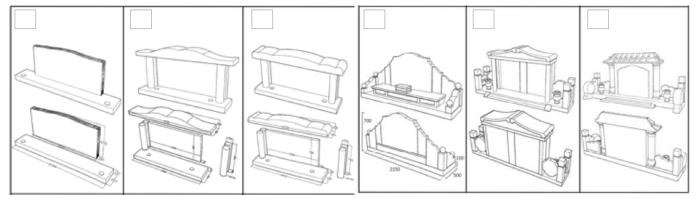

|       |  |  |  |  |
| Address                              |       |  |  |  |  |
|                                      |       |  |  |  |  |
| Phone                                | Email |  |  |  |  |
| Signature                            | Date  |  |  |  |  |

| Licence Holder 2 / Applicant Details |       |  |  |  |  |
|--------------------------------------|-------|--|--|--|--|
| Name                                 |       |  |  |  |  |
| Address                              |       |  |  |  |  |
|                                      |       |  |  |  |  |
| Phone                                | Email |  |  |  |  |
| Signature                            | Date  |  |  |  |  |

Please complete inscription details on the next page.



# Instructions

#### **Select Headstone**



### Select Granite Colour











Glory Black











Select Vase Insert Colour (if applicable)

Silver or gold insert only, granite vase is not included.



Kindly send completed form to memorials@rookwoodcemetery.com.au