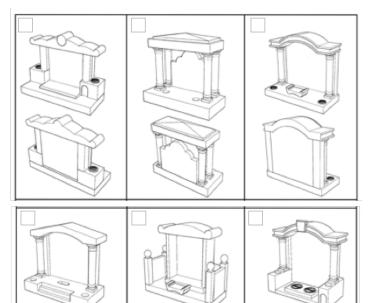

ils**

| Licence Holder 1 / Applicant Details |       |  |  |  |  |
|--------------------------------------|-------|--|--|--|--|
| Name                                 |       |  |  |  |  |
| Address                              |       |  |  |  |  |
|                                      |       |  |  |  |  |
| Phone                                | Email |  |  |  |  |
| Signature                            | Date  |  |  |  |  |
| Licence Holder 2 / Applicant Details |       |  |  |  |  |
| Name                                 |       |  |  |  |  |

| Name      |       |  |
|-----------|-------|--|
| Address   |       |  |
|           |       |  |
| Phone     | Email |  |
| Signature | Date  |  |

Please complete inscription details on the next page.



### Instructions Select Headstone



#### Select Granite Colour













#### Select Vase Insert Colour (if applicable)

Silver or gold insert only, granite vase is not included.



Kindly send completed form to **memorials@rookwoodcemetery.com.au**