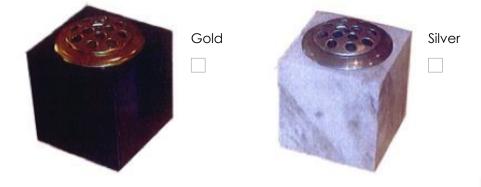

#### Select Vase Insert Colour (if applicable)

Silver or gold insert only, granite vase is not included.

Kindly send completed form to **memorials@rookwoodcemetery.com.au**