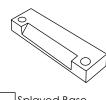

|       |  |  |  |  |
|                                      |       |  |  |  |  |
| Phone                                | Email |  |  |  |  |
| Signature                            | Date  |  |  |  |  |

| Licence Holder 2 / Applicant Details |       |  |  |  |  |
|--------------------------------------|-------|--|--|--|--|
| Name                                 |       |  |  |  |  |
| Address                              |       |  |  |  |  |
|                                      |       |  |  |  |  |
| Phone                                | Email |  |  |  |  |
| Signature                            | Date  |  |  |  |  |

Please complete inscription details on the next page.



## Instructions **Please tick below**

#### **Select Headstone**







#### **Select Base**





Square Base

Splayed Base

### **Select Headstone Finish**





#### **Select Granite Colour**







Light Grey

**Select Insert Colour** 





Silver Inserts



Blue Pearl

Polished Edge

Glory Black





Australian Grandee