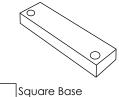

|       |  |  |  |  |
|                                      |       |  |  |  |  |
| Phone                                | Email |  |  |  |  |
| Signature                            | Date  |  |  |  |  |

| Licence Holder 2 / Applicant Details |       |  |  |  |  |
|--------------------------------------|-------|--|--|--|--|
| Name                                 |       |  |  |  |  |
| Address                              |       |  |  |  |  |
|                                      |       |  |  |  |  |
| Phone                                | Email |  |  |  |  |
| Signature                            | Date  |  |  |  |  |

Please complete inscription details on the next page.



## Instructions **Please tick below**

#### **Select Headstone**







#### **Select Base**





Square Base

Splayed Base

### **Select Headstone Finish**





#### **Select Granite Colour**







Light Grey

**Select Insert Colour** 





Silver Inserts



Blue Pearl

Polished Edge

Glory Black





Australian Grandee