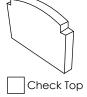

| Address                              |       |  |  |  |  |
|                                      |       |  |  |  |  |
| Phone                                | Email |  |  |  |  |
| Signature                            | Date  |  |  |  |  |

| Licence Holder 2 / Applicant Details |       |  |  |  |  |
|--------------------------------------|-------|--|--|--|--|
| Name                                 |       |  |  |  |  |
| Address                              |       |  |  |  |  |
|                                      |       |  |  |  |  |
| Phone                                | Email |  |  |  |  |
| Signature                            | Date  |  |  |  |  |

Please complete inscription details on the next page.



## Instructions **Please tick below**

#### **Select Headstone**







#### **Select Base**





Square Base

Splayed Base

### **Select Headstone Finish**





#### **Select Granite Colour**







Light Grey

**Select Insert Colour** 





Silver Inserts



Blue Pearl

Polished Edge

Glory Black





Australian Grandee