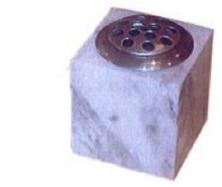

# Optional extras (additional costs apply)

Granite vase Yes Granite incense burner Yes

#### **Select Insert Colour**

Gold or Silver insert only. Granite vase is not included.

Kindly send completed form to **memorials@rookwoodcemetery.com.au** 