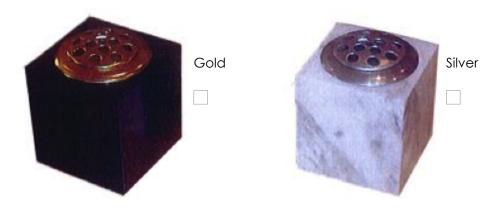

### Select Insert Colour (if applicable)

Gold or silver insert only. Granite vase is not included.

Kindly send completed form to memorials@rookwoodcemetery.com.au

2