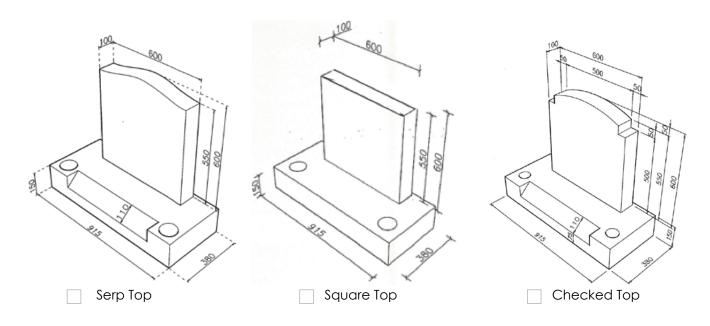

|  |  |  |
|--------------------------------------|-------|--|--|--|
| Name                                 |       |  |  |  |
| Address                              |       |  |  |  |
|                                      |       |  |  |  |
| Phone                                | Email |  |  |  |
| Signature                            | Date  |  |  |  |
| Licence Holder 2 / Applicant Details |       |  |  |  |
| Name                                 |       |  |  |  |
| Address                              |       |  |  |  |
|                                      |       |  |  |  |
| Phone                                | Email |  |  |  |
|                                      |       |  |  |  |

Please complete inscription details on the next page.



# Instructions Select Headstone



#### **Select Granite Colour**



### Select Insert Colour (if applicable)

Gold or silver insert only. Granite vase is not included.



Kindly send completed form to memorials@rookwoodcemetery.com.au

2