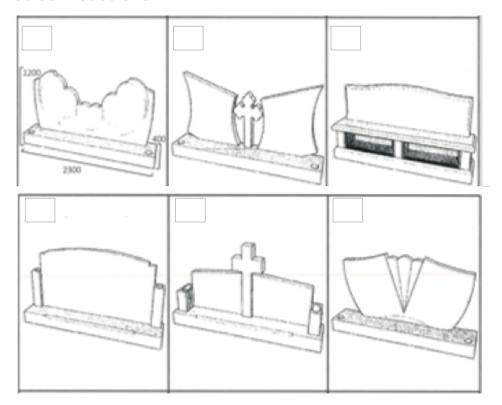

nce Holder 1 / Applicant Details |       |  |  |
|--------------------------------------|-------|--|--|
| Name                                 |       |  |  |
| Address                              |       |  |  |
|                                      |       |  |  |
| Phone                                | Email |  |  |
| Signature                            | Date  |  |  |
| Licence Holder 2 / Applicant Details |       |  |  |
| Name                                 |       |  |  |
| Address                              |       |  |  |
|                                      |       |  |  |
| Phone                                | Email |  |  |
| Signature                            | Date  |  |  |

Please complete inscription details on the next page.



# Instructions Select Headstone



#### **Select Granite Colour**



### Select Insert Colour (if applicable)

Silver or Gold insert only, granite vase is not included.



Kindly send completed form to memorials@rookwoodcemetery.com.au

2