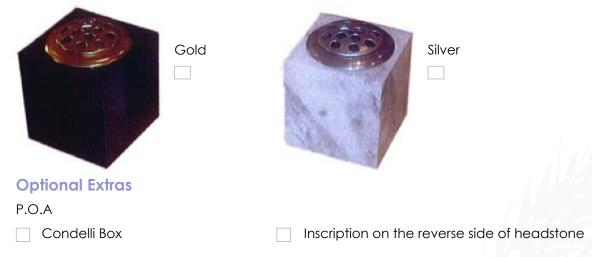

### Select Insert Colour (if applicable)

Silver or gold insert only. Granite vase is not included.

Kindly send completed form to memorials@rookwoodcemetery.com.au