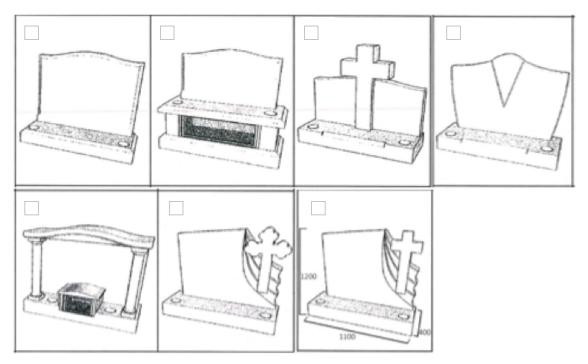

ails**

| Licence Holder 1 / Applicant Details |       |  |  |  |  |
|--------------------------------------|-------|--|--|--|--|
| Name                                 |       |  |  |  |  |
| Address                              |       |  |  |  |  |
|                                      |       |  |  |  |  |
| Phone                                | Email |  |  |  |  |
| Signature                            | Date  |  |  |  |  |
| Licence Holder 2 / Applicant Details |       |  |  |  |  |
| Name                                 |       |  |  |  |  |

| Name      |       |  |
|-----------|-------|--|
| Address   |       |  |
|           |       |  |
| Phone     | Email |  |
| Signature | Date  |  |

Please complete inscription details on the next page.



## Instructions Select Headstone



#### Select Granite Colour











### Select Insert Colour (if applicable)

Silver or gold insert only. Granite vase is not included.



Kindly send completed form to memorials@rookwoodcemetery.com.au